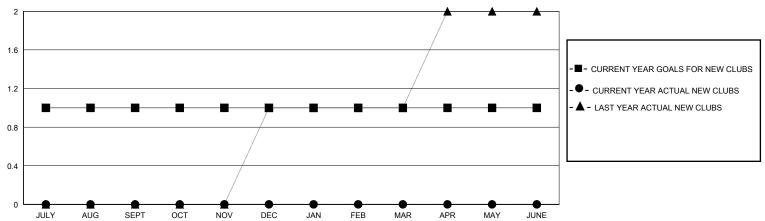

## MONTHLY MEMBERSHIP PROGRESS REPORT

District 32 C

| GMT:                  |               |           | GMT CA        |                       |                         |                         |                                                    |  |
|-----------------------|---------------|-----------|---------------|-----------------------|-------------------------|-------------------------|----------------------------------------------------|--|
|                       | Club          | S         |               | Members               |                         |                         |                                                    |  |
| RESULTS FOR 2024-2025 |               |           |               | RESULTS FOR 2024-2025 |                         |                         |                                                    |  |
| QUARTER               | NEW CLUB GOAL | NEW CLUBS | DROPPED CLUBS | QUARTER MEN           | MBER GROWTH NET<br>GOAL | MEMBER GROWTH<br>ACTUAL | DROPPED<br>MEMBERS ACTUAL<br>(including transfers) |  |
| JULY/AUG/SEPT         | 1             | 0         | 0             | JULY/AUG/SEPT         | 20                      | 50                      | 51                                                 |  |
| OCT/NOV/DEC           | 0             | 0         | 0             | OCT/NOV/DEC           | 45                      | 15                      | 15                                                 |  |
| JAN/FEB/MAR           | 0             | 0         | 0             | JAN/FEB/MAR           | 30                      | 0                       | 0                                                  |  |
| APR/MAY/JUNE          | 0             | 0         | 0             | APR/MAY/JUNE          | 40                      | 0                       | 0                                                  |  |