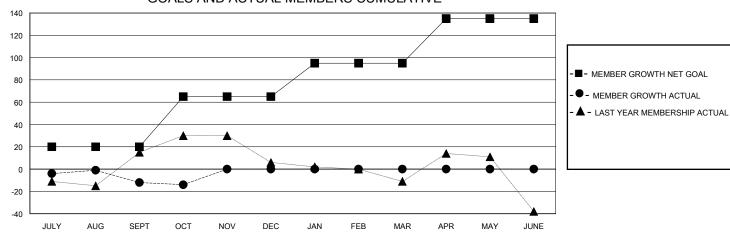

## MONTHLY MEMBERSHIP PROGRESS REPORT

District 32 C

| GMT:                  |               |           | GMT CA        |                       |                         |                         |                                                    |  |
|-----------------------|---------------|-----------|---------------|-----------------------|-------------------------|-------------------------|----------------------------------------------------|--|
|                       | Club          | S         |               | Members               |                         |                         |                                                    |  |
| RESULTS FOR 2024-2025 |               |           |               | RESULTS FOR 2024-2025 |                         |                         |                                                    |  |
| QUARTER               | NEW CLUB GOAL | NEW CLUBS | DROPPED CLUBS | QUARTER MEN           | MBER GROWTH NET<br>GOAL | MEMBER GROWTH<br>ACTUAL | DROPPED<br>MEMBERS ACTUAL<br>(including transfers) |  |
| JULY/AUG/SEPT         | 1             | 0         | 0             | JULY/AUG/SEPT         | 20                      | 50                      | 51                                                 |  |
| OCT/NOV/DEC           | 0             | 0         | 0             | OCT/NOV/DEC           | 45                      | 15                      | 15                                                 |  |
| JAN/FEB/MAR           | 0             | 0         | 0             | JAN/FEB/MAR           | 30                      | 0                       | 0                                                  |  |
| APR/MAY/JUNE          | 0             | 0         | 0             | APR/MAY/JUNE          | 40                      | 0                       | 0                                                  |  |

## GOALS AND ACTUAL MEMBERS CUMULATIVE

| DROPPED CLUBS: 0 |    | 23 CLUBS OF 58 ADDED 1 OR MORE<br>NEW MEMBERS | GENDER DISTRIBUTION  MALE 918 (66.47%) |              |   |
|------------------|----|-----------------------------------------------|----------------------------------------|--------------|---|
| DROPPED MEMBERS  |    |                                               | FEMALE                                 | 463 (33.53%) |   |
| DECEASED         | 13 | CLICK HERE FOR CUMULATIVE                     | TOTAL FAMILY UNIT MEMBERS              |              | 0 |
| CLUB CANCELLED   | 0  | MEMBERSHIP DATA                               | FAMILY MEMBERS PAYING HALF DUES        |              | 0 |
| OTHER            | 52 |                                               |                                        |              | U |
| TOTAL            | 65 |                                               |                                        |              |   |